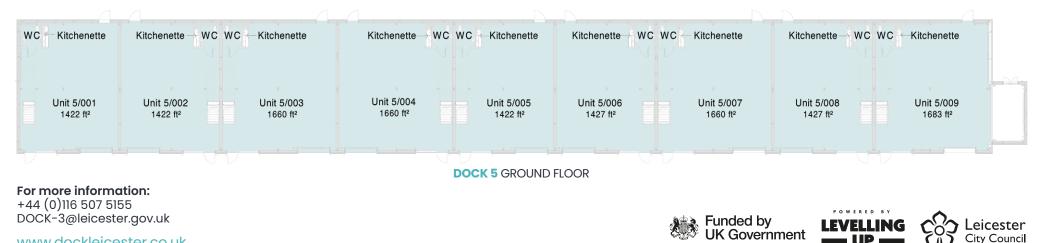

## **DOCK 5** consist of 9 light industrial units and with mezzanine floor. The size in sqft shown in the plan includes the mezzanine area.

- Brand new high-quality net carbon zero Grade A office in Space City
- · Reception during office hours
- Visitor, cycle, and on-site parking
- Meeting rooms and showers facility
- · Communal kitchen and bin yard
- · Alarmed units with out of hours security
- Electric vehicle charging points
- 2-years lease with break clause at any time with 3-months' notice.
- Opportunity to network and collaborate

www.dockleicester.co.uk

**DOCK 5** 

Workspace for High Tech and Innovative Business

For more information: +44 (0)116 507 5155 DOCK-3@leicester.gov.uk

www.dockleicester.co.uk