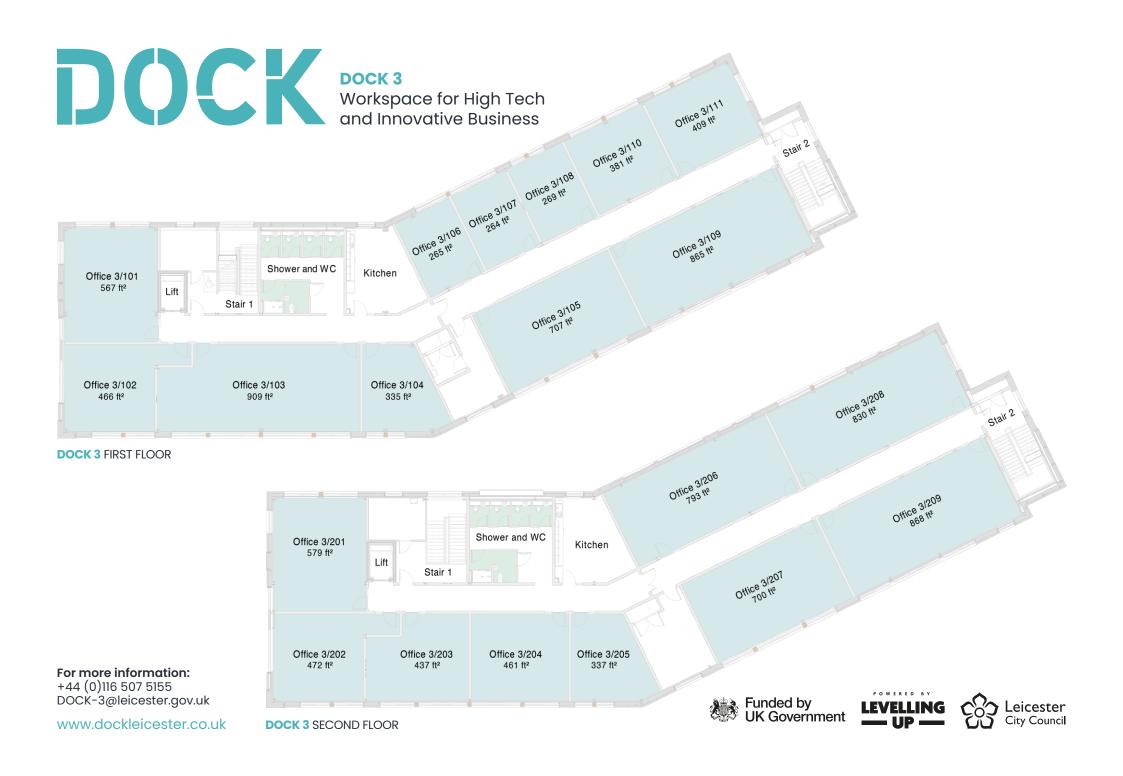

## DOCK DOCK 5 Workspace for High Tech and Innovative Business

## **DOCK 5** consist of 9 light industrial units and with mezzanine floor. The size in sqft shown in the plan includes the mezzanine area.

- Brand new high-quality net carbon zero Grade A office in Space City
- · Reception during office hours
- Visitor, cycle, and on-site parking
- Meeting rooms and showers facility
- · Communal kitchen and bin yard
- · Alarmed units with out of hours security
- Electric vehicle charging points
- 2-years lease with break clause at any time with 3-months' notice.
- Opportunity to network and collaborate