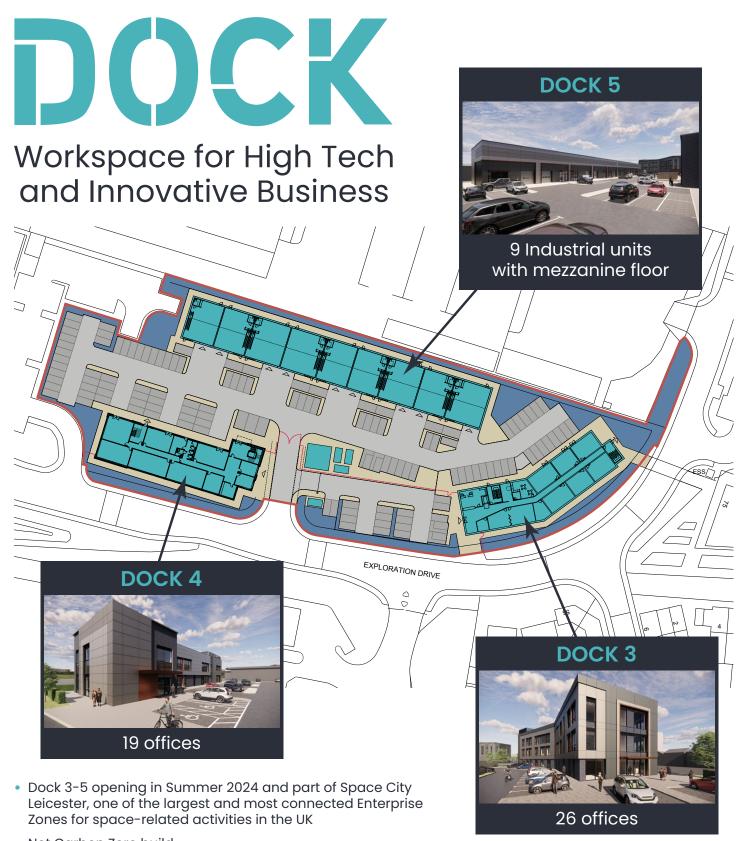

## DOCK 3 Workspace for High Tech and Innovative Business

- Brand new high-quality net carbon zero Grade A office in Space City
- Reception during office hours
- Visitor, cycle, and on-site parking
- Meeting rooms and showers facility
- Communal kitchen and bin yard
- · Alarmed units with out of hours security
- 2-years lease with break clause at any time with 3-months notice

Room

Meeting

Room

• Opportunity to network and collaborate

Office 31002 595 ft<sup>2</sup>

**DOCK 3** consists of 26 Cat A fit out offices in a variety of sizes starting from 250sqft up to 1,500sqft.

For more information: +44 (0)116 507 5155 DOCK-3@leicester.gov.uk