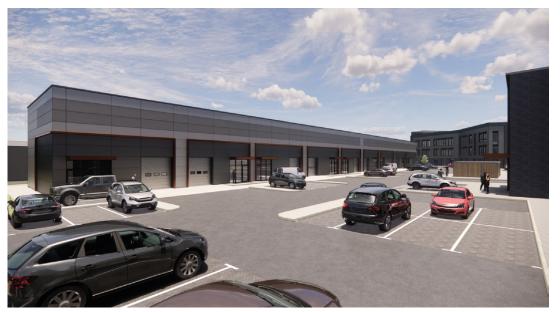

## DOCK DOCK 5 Workspace for High Tech and Innovative Business

## **DOCK 5** consist of 9 light industrial units and with mezzanine floor. The size in sqft shown in the plan includes the mezzanine area.

- Brand new high-quality net carbon zero Grade A office in Space City
- · Reception during office hours
- Visitor, cycle, and on-site parking
- Meeting rooms and showers facility
- · Communal kitchen and bin yard
- · Alarmed units with out of hours security
- Electric vehicle charging points
- 2-years lease with break clause at any time with 3-months' notice.
- Opportunity to network and collaborate