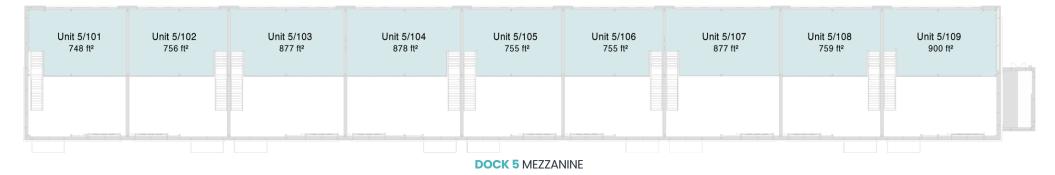

## **DOCK 5** consist of 9 light industrial units and with mezzanine floor. The size in sqft shown in the plan includes the mezzanine area.

- Brand new high-quality net carbon zero Grade A office in Space City
- · Reception during office hours
- Visitor, cycle, and on-site parking
- Meeting rooms and showers facility
- · Communal kitchen and bin yard
- · Alarmed units with out of hours security
- Electric vehicle charging points
- 2-years lease with break clause at any time with 3-months' notice.
- Opportunity to network and collaborate

www.dockleicester.co.uk

**DOCK 5** 

Workspace for High Tech and Innovative Business

For more information: +44 (0)116 507 5155 DOCK-3@leicester.gov.uk

www.dockleicester.co.uk